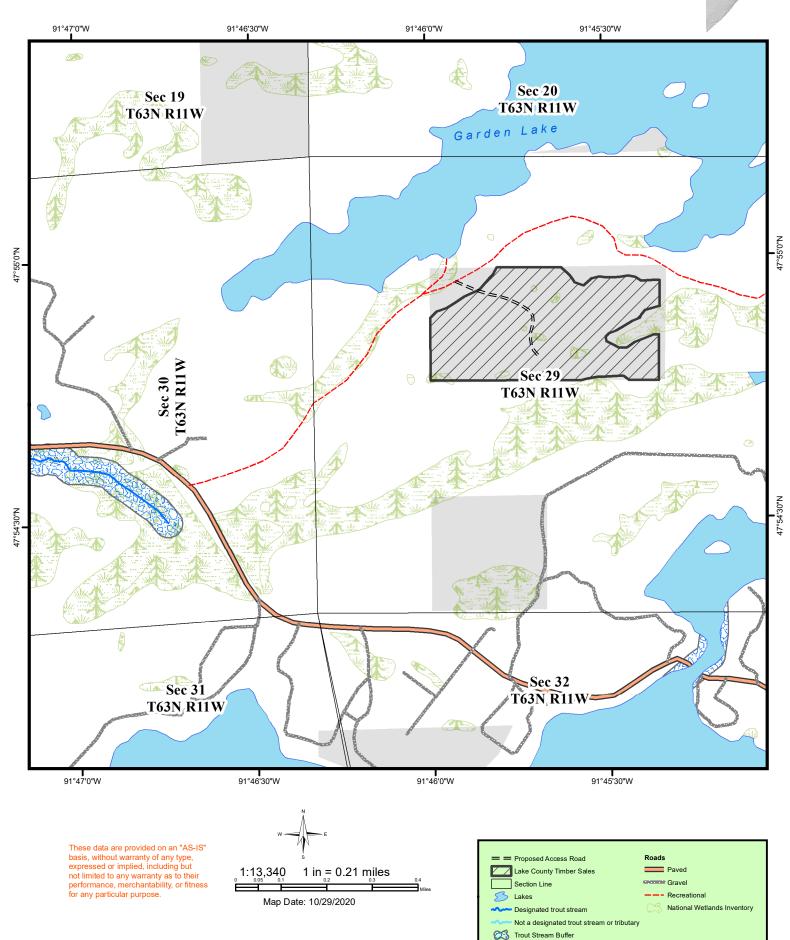

## Garden Lake

Forester: T Bodell Location: 29-63-11

| GARDEN LAK               |               |                |                                                                                                                                                                                                                        |                   | LAKE    |             |               |    |
|--------------------------|---------------|----------------|------------------------------------------------------------------------------------------------------------------------------------------------------------------------------------------------------------------------|-------------------|---------|-------------|---------------|----|
| Block ID:                | 4080001       | Tract #        | Block #                                                                                                                                                                                                                | 1                 | Admini  | strator:    | TOM BODELL    |    |
| SaleID                   |               | 408            |                                                                                                                                                                                                                        | BlockNum          | 1       | L           |               |    |
| BlockID                  |               | 4080001        |                                                                                                                                                                                                                        | Acres             |         | 68          |               |    |
| Condition                |               | AVERAGES 8     | OVERMATURE THINNED OUT ASPEN, 7.5 CORD/ ACRE. DIAMETER AT BREAST HEIGHT AVERAGES 8-14". RED AND WHITE PINE 8" - 34" DIAMETER AT BREAST HEIGHT. SANDY LOAM SOILS. HARVEST OVERMATURE ASPEN NOW TO AVOID FURTHER LOSSES. |                   |         |             |               |    |
| Prescription             |               |                | Γ ASPEN, THIN RED<br>G 1/3 OF THE VOLU                                                                                                                                                                                 |                   | TE PINE | MARKED      | IN YELLOW PAI | NT |
| Harvest Method Equipment |               | Any            | Any                                                                                                                                                                                                                    |                   |         |             |               |    |
| Harvest Method           |               | Clear Cut      |                                                                                                                                                                                                                        | Legal Description |         |             |               |    |
| Season                   |               | Winter All Sea | ason                                                                                                                                                                                                                   | Twp               | Range S | ection Desc |               |    |
| Specified Op             | erating Dates | NA             |                                                                                                                                                                                                                        | 63                | 11      | 29 SWN      | IE .          |    |
| Bio-Mass All             | owed          | •              |                                                                                                                                                                                                                        | 63                | 11      | 29 SEN      | W             |    |
| Bio-Mass Co              | nsiderations  |                |                                                                                                                                                                                                                        | ]                 |         | 29 5111     |               |    |
| Sale Boundar             | y Information |                |                                                                                                                                                                                                                        |                   |         |             |               |    |
| AuctionDate              | :             | 12/15/2020     |                                                                                                                                                                                                                        |                   |         |             |               |    |

### GARDEN LAKE

Block ID: 4080001 Tract # Block # 1 Administrator: TOM BODELL

#### Road Plan

Type Temporary Seasonal

Public/Private Public
Length (ft) 3960
Surface Width 14

Clearing Width 30

Stream Crossing Culverts

Ice Bridges

Wooden Bridge Ditch Length

Closure AS MANY AS EIGHT WATER BARS MAY BE NECESSARY TO INSTALL ON SKID TRAILS AND

FOREST ROADS UPON COMPLETION OF THIS TIMBER SALE.

Lead Off Ditchs

WaterBars 8

**Broad Based Dips** 

Description FROM JUST SOUTH OF THE INTERSECTION OF COUNTY RD. # 16 AND THE GARDEN LAKE RD

TRAVEL N.E. 1/2 MILE TO THE WEST SIDE OF THE TIMBER SALE. TWO OTHER ACCESS

POSSIBILITIES EXIST ON PUBLIC LAND. ACCESS FROM SOUTH OF THE TIMBER SALE REQUIRE

U.S. FOREST SERVICE PERMISSION.