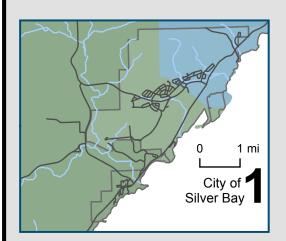

## Lake County SWCD Supervisor Districts

## **District - Supervisor**

1 - David Abazs

2 - Doug Lande

3 - Beth Hippert

4 - Barb Omarzu

5 - Doug Haus

Disclaimer: Map and/or data not appropriate for use in establishment of property boundaries, in property descriptions, or for any legal purposes; not appropriate for navigation; not for use by third parties. Lake County SWCD makes no representation or warranties, expressed or implied, with respect to the use or reuse of the map and/or data provided herewith, regardless of format or the means of transmission. Map and/or data provided "as is" with no guarantee or representation of accuracy, currency, suitability, performance, merchantability, reliability, or fitness for any particular purpose. Lake County SWCD shall not be listly incliedents, compensatory, or consequential damages or third party claims that result from the use of this map and/or data, even if Lake County SWCD has been advised of the possibility of potential loss or damage. This map and/or data may not be used states that do not allow this exclusion or limitation of incidental or consequential damages.