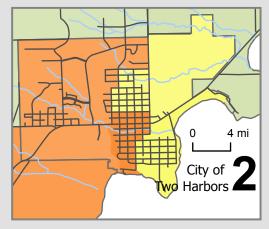

## Lake County SWCD Supervisor Districts

## **District - Supervisor**

1 - David Abazs

2 - Doug Lande

3 - Beth Hippert

4 - Barb Omarzu

5 - Doug Haus

Disclaimer: Map and/or data not appropriate for use in establishment of property boundaries, in property descriptions, or for any legal purposes; not appropriate for navigation; not for use by third parties. Lake County SWCD makes no representation or warranties, expressed or implied, with respect to the use or reuse of the map and/or data provided herewith, regardless of format or the means of transmission. Map and/or data provided "as is" with no guarantee or representation of accuracy, currency, suitability, performance, merchantability, reliability, or fitness for any particular purpose. Lake County SWCD shall not be listly incliedents, compensatory, or consequential damages or third party claims that result from the use of this map and/or data, even if Lake County SWCD has been advised of the possibility of potential loss or damage. This map and/or data may not be used states that do not allow this exclusion or limitation of incidental or consequential damages.